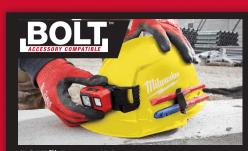

# ADAPT TO YOUR JOBSITE

**BOLT™ Reversible Headlamp Mount** 

6 Accessory Slots

Adjustable Swinging Ratchet

**Temperature Reducing Vents** On Class C vented SKUs only

# 4 BOLT™ Accessory Slots • Compatible with MILWAUKEE® BOLT™

Hard Hat Accessories