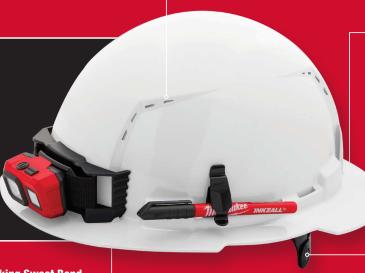

### $\textbf{1} \; \textbf{BOLT}^{\text{\tiny{TM}}} \; \textbf{Headlamp Mount}$

- Mounts to front and back
- Holds MILWAUKEE® and most other professional brand head lamps

#### 1 BOLT™ Marker Clip

Securely holds a marker or pencil

## 2 Universal Accessory Slots

Compatible with most professional brand accessories

**Quick-Adjust Ratchet Suspension** 

**Adjustable Swinging Ratchet** Better comfort

**6-Point Padded Suspension** 

**Moisture Wicking Sweat Band** 